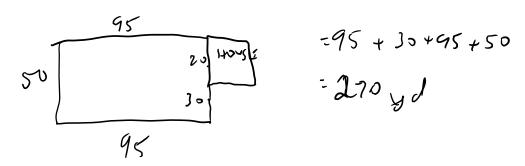

4. 4. You want to build a fence around your front yard. The yard measures 95 yards long and 50 yards wide. Your house, which is 20 yards wide, runs along the width edge of the fence. You will not need any fencing along the width of the house. How much fencing do you need?