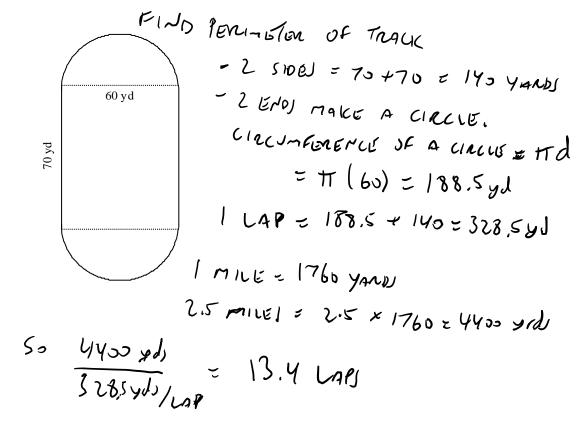

Name:\_\_\_\_\_

## Math 10W Chapter 3.1-3.2 Assessment Quiz

\*show all of your work.

1. Convert six and a half feet to inches.

2. Convert 8m to feet.

Sara is painting her bedroom. The room measures 20 feet by 12 feet by 8 feet tall. If she does not need to paint the floor and ceiling, what area will be painted. Express your answer in square feet and square metres.

4. 4. You want to build a fence around your front yard. The yard measures 95 yards long and 50 yards wide. Your house, which is 20 yards wide, runs along the width edge of the fence. You will not need any fencing along the width of the house. How much fencing do you need?



5. How many laps of this track must Kabir complete in order to run 2.5 miles?